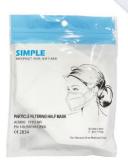

## **TECHNICAL DATA SHEET**

**Reference:** 90.103.87

<u>Description:</u> FFP2 mask for respiratory protection. Without

exhalation valve.

Packaging: Two units in sealed envelope with quick release

Presentation: Box of 50 units.

**Colour:** White

Size: One size. Adult.

## **Effectiveness:**

Particle filtration ≥ 92% Inward leakage <8% Penetration test Sodium Chloride 95 I / min ≤6% Paraffin oil penetration test ≤20%

<u>Composition:</u> 5-layer filter material. Hypoallergenic material. Fixing by elastic bands. Moldable nose clip. It has an additional piece to fix the gums behind the nape for greater comfort